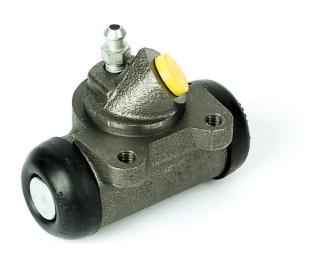

## **BRAKE WHEEL CYLINDER** A 12 069

The A 12 069 brake wheel cylinder is synonymous with reliability

Brembo brake wheel cylinders are subjected to checks during the entire production process to guarantee their conformity to the strictest standards. Tightness, durability and burst tests are conducted to guarantee the reliability of the product in the most critical conditions of use.

### **Technical specifications**

| EAN code      | Axle                         | Diameter              |
|---------------|------------------------------|-----------------------|
| 8432509600238 | Rear                         | <b>22,22</b> mm       |
| Threading     | Braking system<br><b>TRW</b> | Material<br>Cast Iron |
| 10 x 1        | IRW                          | Cast Iron             |