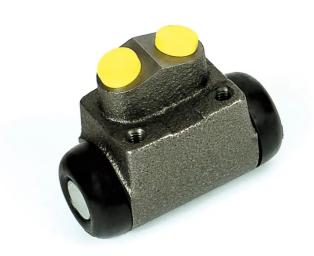

## BRAKE WHEEL CYLINDER A 12 073

## The A 12 073 brake wheel cylinder is synonymous with reliability

Brembo brake wheel cylinders are subjected to checks during the entire production process to guarantee their conformity to the strictest standards. Tightness, durability and burst tests are conducted to guarantee the reliability of the product in the most critical conditions of use.

## **Technical specifications**

| EAN code      | Axle           | Diameter        |
|---------------|----------------|-----------------|
| 8432509600276 | Rear           | <b>20,64</b> mm |
| Threading     | Braking system | Material        |
| 10 x 1        | TRW            | Cast Iron       |