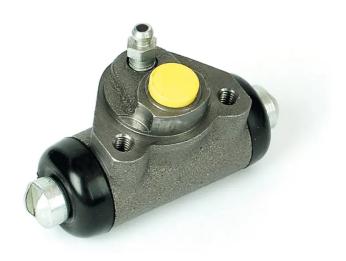

## **BRAKE WHEEL CYLINDER** A 12 084

The A 12 084 brake wheel cylinder is synonymous with reliability

Brembo brake wheel cylinders are subjected to checks during the entire production process to guarantee their conformity to the strictest standards. Tightness, durability and burst tests are conducted to guarantee the reliability of the product in the most critical conditions of use.

#### **Technical specifications**

| EAN code      | Axle           | Diameter        |
|---------------|----------------|-----------------|
| 8432509600375 | Rear           | <b>19,05</b> mm |
|               |                |                 |
| Threading     | Braking system | Material        |
| 10 x 1        | APL/Bendix     | Cast Iron       |