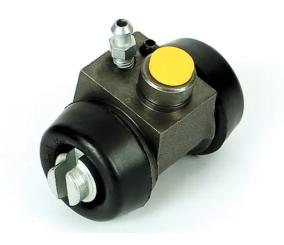

## **BRAKE WHEEL CYLINDER** A 12 100

The A 12 100 brake wheel cylinder is synonymous with reliability

Brembo brake wheel cylinders are subjected to checks during the entire production process to guarantee their conformity to the strictest standards. Tightness, durability and burst tests are conducted to guarantee the reliability of the product in the most critical conditions of use.

### **Technical specifications**

| EAN code      | Axle           | Diameter        |
|---------------|----------------|-----------------|
| 8432509600504 | Rear           | <b>17,46</b> mm |
|               |                |                 |
| Threading     | Braking system | Material        |
| 10 x 1        | APL            | Cast Iron       |