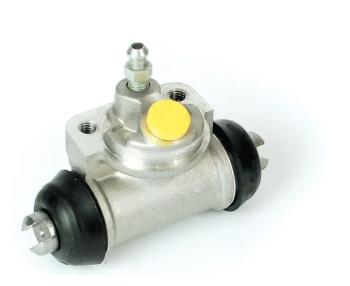

## **BRAKE WHEEL CYLINDER** A 12 108

The A 12 108 brake wheel cylinder is synonymous with reliability

Brembo brake wheel cylinders are subjected to checks during the entire production process to guarantee their conformity to the strictest standards. Tightness, durability and burst tests are conducted to guarantee the reliability of the product in the most critical conditions of use.

### **Technical specifications**

| EAN code      | Axle           | Diameter        |
|---------------|----------------|-----------------|
| 8432509645833 | Rear           | <b>17,46</b> mm |
|               |                | -               |
| Threading     | Braking system | Material        |
| 10 x 1        | NABCO/TOKICO   | Aluminium       |