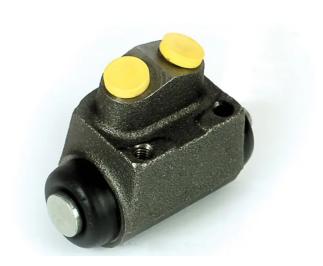

## **BRAKE WHEEL CYLINDER**A 12 133

## The A 12 133 brake wheel cylinder is synonymous with reliability

Brembo brake wheel cylinders are subjected to checks during the entire production process to guarantee their conformity to the strictest standards. Tightness, durability and burst tests are conducted to guarantee the reliability of the product in the most critical conditions of use.

## **Technical specifications**

| EAN code      | Axle           | Diameter        |
|---------------|----------------|-----------------|
| 8432509600757 | Rear           | <b>15,87</b> mm |
| Threading     | Braking system | Material        |
| 10 x 1        | TRW            | Cast Iron       |