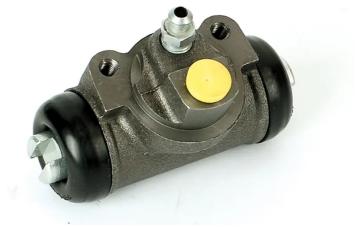

## **BRAKE WHEEL CYLINDER** A 12 253

The A 12 253 brake wheel cylinder is synonymous with reliability

Brembo brake wheel cylinders are subjected to checks during the entire production process to guarantee their conformity to the strictest standards. Tightness, durability and burst tests are conducted to guarantee the reliability of the product in the most critical conditions of use.

#### **Technical specifications**

| EAN code      | Axle      | Diameter       |
|---------------|-----------|----------------|
| 8432509601778 | Rear      | <b>25,4</b> mm |
|               |           |                |
| Threading     | Material  |                |
| 10 x 1        | Cast Iron |                |