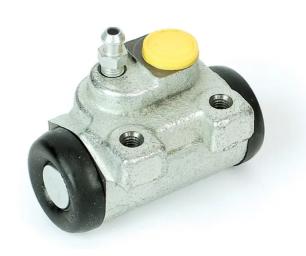

## BRAKE WHEEL CYLINDER A 12 262

## The A 12 262 brake wheel cylinder is synonymous with reliability

Brembo brake wheel cylinders are subjected to checks during the entire production process to guarantee their conformity to the strictest standards. Tightness, durability and burst tests are conducted to guarantee the reliability of the product in the most critical conditions of use.

## **Technical specifications**

| 8432509601860 | Rear           | <b>20,64</b> mm |
|---------------|----------------|-----------------|
| Threading     | Braking system | Material        |
| 12 x 1        | TRW            | Cast Iron       |