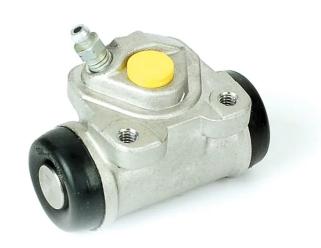

## BRAKE WHEEL CYLINDER A 12 302

## The A 12 302 brake wheel cylinder is synonymous with reliability

Brembo brake wheel cylinders are subjected to checks during the entire production process to guarantee their conformity to the strictest standards. Tightness, durability and burst tests are conducted to guarantee the reliability of the product in the most critical conditions of use.

## **Technical specifications**

EAN code Axle Diameter 8432509602263 Rear 19,05 mm

Threading Braking system Material

10 x 1 TRW Aluminium

**COMPATIBLE VEHICLES** 