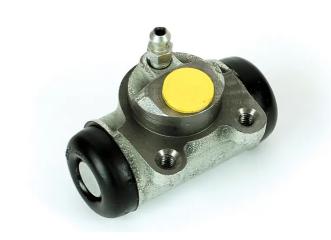

## **BRAKE WHEEL CYLINDER**A 12 322

## The A 12 322 brake wheel cylinder is synonymous with reliability

Brembo brake wheel cylinders are subjected to checks during the entire production process to guarantee their conformity to the strictest standards. Tightness, durability and burst tests are conducted to guarantee the reliability of the product in the most critical conditions of use.

## **Technical specifications**

| EAN code      | Axle           | Diameter       |
|---------------|----------------|----------------|
| 8432509602461 | Rear           | <b>22,2</b> mm |
| Threading     | Braking system | Material       |
| 12 x 1        | TRW            | Cast Iron      |