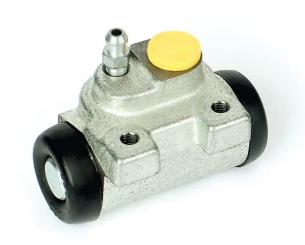

## **BRAKE WHEEL CYLINDER**A 12 324

## The A 12 324 brake wheel cylinder is synonymous with reliability

Brembo brake wheel cylinders are subjected to checks during the entire production process to guarantee their conformity to the strictest standards. Tightness, durability and burst tests are conducted to guarantee the reliability of the product in the most critical conditions of use.

## **Technical specifications**

EAN code Axle Diameter

8432509602485 Rear 20,64 mm

Threading Braking system Material

Threading Braking system Material

12 x 1 TRW Cast Iron

**COMPATIBLE VEHICLES** 