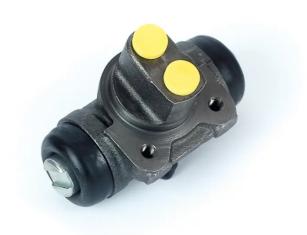

## BRAKE WHEEL CYLINDER A 12 328

## The A 12 328 brake wheel cylinder is synonymous with reliability

Brembo brake wheel cylinders are subjected to checks during the entire production process to guarantee their conformity to the strictest standards. Tightness, durability and burst tests are conducted to guarantee the reliability of the product in the most critical conditions of use.