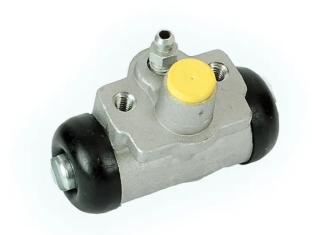

## BRAKE WHEEL CYLINDER A 12 464

## The A 12 464 brake wheel cylinder is synonymous with reliability

Brembo brake wheel cylinders are subjected to checks during the entire production process to guarantee their conformity to the strictest standards. Tightness, durability and burst tests are conducted to guarantee the reliability of the product in the most critical conditions of use.

## **Technical specifications**

EAN code Axle Diameter 8432509603758 Rear 19,05 mm

Threading Material

10 x 1 Aluminium

**COMPATIBLE VEHICLES** 