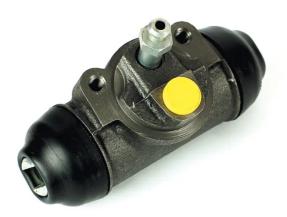

## **BRAKE WHEEL CYLINDER** A 12 547

The A 12 547 brake wheel cylinder is synonymous with reliability

Brembo brake wheel cylinders are subjected to checks during the entire production process to guarantee their conformity to the strictest standards. Tightness, durability and burst tests are conducted to guarantee the reliability of the product in the most critical conditions of use.