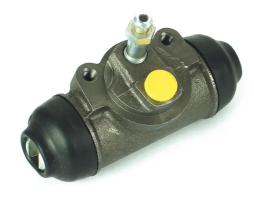

## **BRAKE WHEEL CYLINDER** A 12 551

The A 12 551 brake wheel cylinder is synonymous with reliability

Brembo brake wheel cylinders are subjected to checks during the entire production process to guarantee their conformity to the strictest standards. Tightness, durability and burst tests are conducted to guarantee the reliability of the product in the most critical conditions of use.

## **Technical specifications**

| EAN code      | Axle      | Diameter        |
|---------------|-----------|-----------------|
| 8432509604618 | Rear      | <b>23,81</b> mm |
|               |           |                 |
| Threading     | Material  |                 |
| 10 x 1        | Cast Iron |                 |