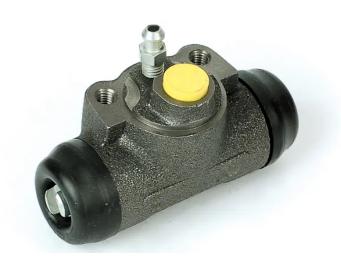

## BRAKE WHEEL CYLINDER A 12 573

## The A 12 573 brake wheel cylinder is synonymous with reliability

Brembo brake wheel cylinders are subjected to checks during the entire production process to guarantee their conformity to the strictest standards. Tightness, durability and burst tests are conducted to guarantee the reliability of the product in the most critical conditions of use.

## **Technical specifications**

EAN code Axle Diameter 8432509604823 Rear 20,64 mm

Threading Material 10 x 1 Cast Iron