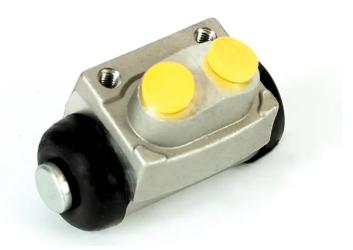

## **BRAKE WHEEL CYLINDER** A 12 574

The A 12 574 brake wheel cylinder is synonymous with reliability

Brembo brake wheel cylinders are subjected to checks during the entire production process to guarantee their conformity to the strictest standards. Tightness, durability and burst tests are conducted to guarantee the reliability of the product in the most critical conditions of use.

- ✓ OE-equivalent
- Brembo quality
- Safety
- 🗸 Durability
- Durability test
- Tightness test
- 🗸 🖌 Burst test

### **Technical specifications**

| EAN code      | Axle      | Diameter        |
|---------------|-----------|-----------------|
| 8432509604830 | Rear      | <b>19,05</b> mm |
|               |           |                 |
| Threading     | Material  |                 |
| 10 x 1        | Aluminium |                 |