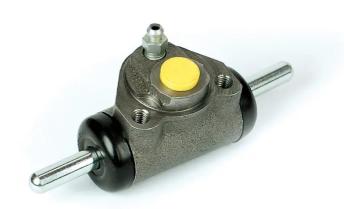

## BRAKE WHEEL CYLINDER A 12 731

## The A 12 731 brake wheel cylinder is synonymous with reliability

Brembo brake wheel cylinders are subjected to checks during the entire production process to guarantee their conformity to the strictest standards. Tightness, durability and burst tests are conducted to guarantee the reliability of the product in the most critical conditions of use.

## **Technical specifications**

EAN code Axle Diameter 8432509628881 Rear 19,05 mm

Threading Material 10 x 1,25 Cast Iron