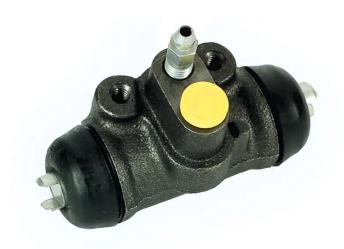

## **BRAKE WHEEL CYLINDER**A 12 874

## **Technical specifications**

EAN code Axle Diameter 8432509630310 Rear 17,46 mm

Threading Material 10 x 1 Cast Iron

**COMPATIBLE VEHICLES** 