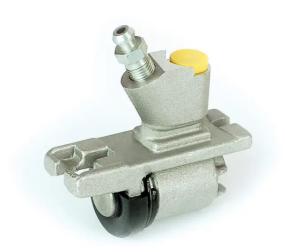

## **BRAKE WHEEL CYLINDER**A 12 914

## The A 12 914 brake wheel cylinder is synonymous with reliability

Brembo brake wheel cylinders are subjected to checks during the entire production process to guarantee their conformity to the strictest standards. Tightness, durability and burst tests are conducted to guarantee the reliability of the product in the most critical conditions of use.

## **Technical specifications**

| EAN code      | Axle           | Diameter        |
|---------------|----------------|-----------------|
| 8432509630716 | Rear           | <b>15,87</b> mm |
|               |                |                 |
| Threading     | Braking system | Material        |
| 3/8 24 UNF    | TRW            | Aluminium       |