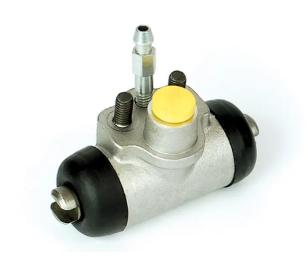

## BRAKE WHEEL CYLINDER A 12 A81

## The A 12 A81 brake wheel cylinder is synonymous with reliability

Brembo brake wheel cylinders are subjected to checks during the entire production process to guarantee their conformity to the strictest standards. Tightness, durability and burst tests are conducted to guarantee the reliability of the product in the most critical conditions of use.

## **Technical specifications**

| EAN code      | Axle | Diameter        |
|---------------|------|-----------------|
| 8432509632376 | Rear | <b>14,28</b> mm |

Threading Material

10 x 1 Aluminium

**COMPATIBLE VEHICLES** 