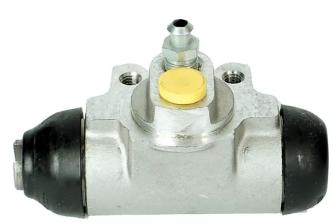

## **BRAKE WHEEL CYLINDER** A 12 A84

The A 12 A84 brake wheel cylinder is synonymous with reliability

Brembo brake wheel cylinders are subjected to checks during the entire production process to guarantee their conformity to the strictest standards. Tightness, durability and burst tests are conducted to guarantee the reliability of the product in the most critical conditions of use.

#### **Technical specifications**

| EAN code      | Axle           | Diameter       |
|---------------|----------------|----------------|
| 8432509632406 | Rear           | <b>22,2</b> mm |
|               |                |                |
| Threading     | Braking system | Material       |
| 10 x 1        | NISSIN         | Aluminium      |