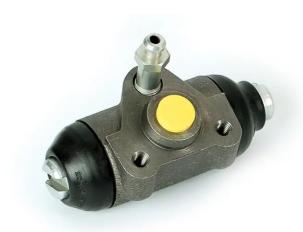

## BRAKE WHEEL CYLINDER A 12 B28

## The A 12 B28 brake wheel cylinder is synonymous with reliability

Brembo brake wheel cylinders are subjected to checks during the entire production process to guarantee their conformity to the strictest standards. Tightness, durability and burst tests are conducted to guarantee the reliability of the product in the most critical conditions of use.

## **Technical specifications**

| EAN code<br><b>8432509632833</b> | Axle<br><b>Rear</b> | 19,05 mm  |
|----------------------------------|---------------------|-----------|
| Threading                        | Braking system      | Material  |
| 10 x 1                           | TRW                 | Cast Iron |