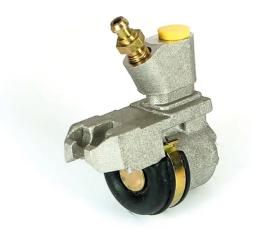

## BRAKE WHEEL CYLINDER A 12 B45

The A 12 B45 brake wheel cylinder is synonymous with reliability

Brembo brake wheel cylinders are subjected to checks during the entire production process to guarantee their conformity to the strictest standards. Tightness, durability and burst tests are conducted to guarantee the reliability of the product in the most critical conditions of use.