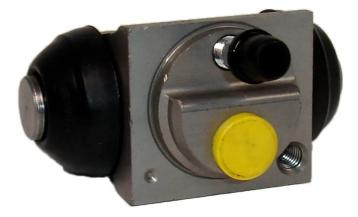

## BRAKE WHEEL CYLINDER A 12 B79

The A 12 B79 brake wheel cylinder is synonymous with reliability

Brembo brake wheel cylinders are subjected to checks during the entire production process to guarantee their conformity to the strictest standards. Tightness, durability and burst tests are conducted to guarantee the reliability of the product in the most critical conditions of use.

#### **Technical specifications**

| EAN code      | Axle           | Diameter       |
|---------------|----------------|----------------|
| 8432509647264 | Rear           | <b>22,2</b> mm |
|               |                |                |
| Threading     | Braking system | Material       |
| 10 x 1        | Bosch          | Aluminium      |