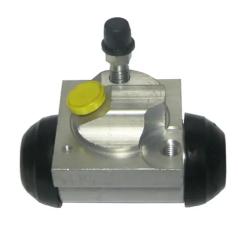

## BRAKE WHEEL CYLINDER A 12 C40

The A 12 C40 brake wheel cylinder is synonymous with reliability

Brembo brake wheel cylinders are subjected to checks during the entire production process to guarantee their conformity to the strictest standards. Tightness, durability and burst tests are conducted to guarantee the reliability of the product in the most critical conditions of use.

#### **Technical specifications**

| EAN code      | Axle           | Diameter       |
|---------------|----------------|----------------|
| 8432509664407 | Rear           | <b>22,2</b> mm |
|               |                |                |
| Threading     | Braking system | Material       |
| 10 x 1        | Bosch          | Aluminium      |