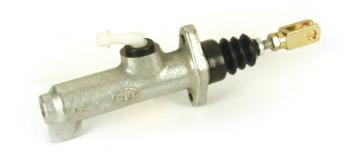

## BRAKE MASTER CYLINDER C 23 002

## The C 23 002 brake master cylinder is synonymous with reliability

Brembo's hydraulic range not only contains braking system components, but also clutch components, including clutch pipes and cylinders, as well as the brake master cylinder. All Brembo brake master cylinders are subjected to rigid operating, tightness (hydraulic and pneumatic) and durability tests.

## **Technical specifications**

EAN code
8432509605578

Axle

Diameter
19,05 mm

Threading
Braking system
Material
12 x 1

Bendix

Cast Iron

**COMPATIBLE VEHICLES** 