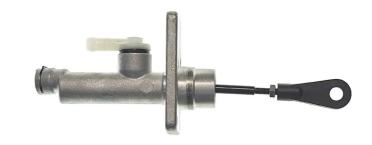

## BRAKE MASTER CYLINDER C 30 016

## The C 30 016 brake master cylinder is synonymous with reliability

Brembo's hydraulic range not only contains braking system components, but also clutch components, including clutch pipes and cylinders, as well as the brake master cylinder. All Brembo brake master cylinders are subjected to rigid operating, tightness (hydraulic and pneumatic) and durability tests.