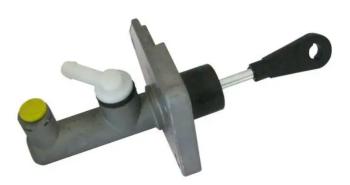

## BRAKE MASTER CYLINDER C 30 021

The C 30 021 brake master cylinder is synonymous with reliability

Brembo's hydraulic range not only contains braking system components, but also clutch components, including clutch pipes and cylinders, as well as the brake master cylinder. All Brembo brake master cylinders are subjected to rigid operating, tightness (hydraulic and pneumatic) and durability tests.

### **Technical specifications**

| EAN code      | Axle      | Diameter        |
|---------------|-----------|-----------------|
| 8432509654132 | AXIE      | <b>15,87</b> mm |
| Threading     | Material  |                 |
| 12 X 1        | Aluminium |                 |