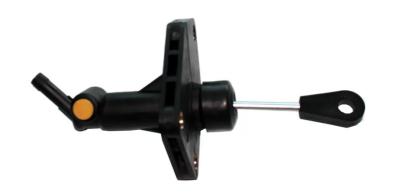

## BRAKE MASTER CYLINDER C 30 032

## The C 30 032 brake master cylinder is synonymous with reliability

Brembo's hydraulic range not only contains braking system components, but also clutch components, including clutch pipes and cylinders, as well as the brake master cylinder. All Brembo brake master cylinders are subjected to rigid operating, tightness (hydraulic and pneumatic) and durability tests.