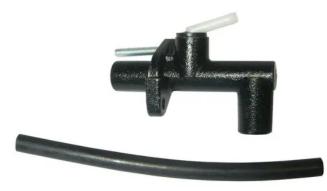

## BRAKE MASTER CYLINDER C 49 004

The C 49 004 brake master cylinder is synonymous with reliability

Brembo's hydraulic range not only contains braking system components, but also clutch components, including clutch pipes and cylinders, as well as the brake master cylinder. All Brembo brake master cylinders are subjected to rigid operating, tightness (hydraulic and pneumatic) and durability tests.

### **Technical specifications**

| EAN code      | Axle      | Diameter        |
|---------------|-----------|-----------------|
| 8432509654156 | AXIE      | <b>15,87</b> mm |
| Threading     | Material  |                 |
| 10 x 1        | Cast Iron |                 |