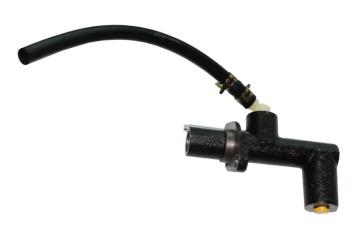

## BRAKE MASTER CYLINDER C 49 005

The C 49 005 brake master cylinder is synonymous with reliability

Brembo's hydraulic range not only contains braking system components, but also clutch components, including clutch pipes and cylinders, as well as the brake master cylinder. All Brembo brake master cylinders are subjected to rigid operating, tightness (hydraulic and pneumatic) and durability tests.

### **Technical specifications**

| EAN code      | Axle      | Diameter       |
|---------------|-----------|----------------|
| 8432509663752 | AXIE      | <b>15,9</b> mm |
| Threading     | Material  |                |
| 10 X 1        | Cast Iron |                |