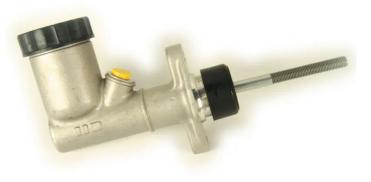

## BRAKE MASTER CYLINDER C 52 001

The C 52 001 brake master cylinder is synonymous with reliability

Brembo's hydraulic range not only contains braking system components, but also clutch components, including clutch pipes and cylinders, as well as the brake master cylinder. All Brembo brake master cylinders are subjected to rigid operating, tightness (hydraulic and pneumatic) and durability tests.

## **Technical specifications**

| 8432509606223 | Axle           | <b>19,05</b> mm |
|---------------|----------------|-----------------|
| Threading     | Braking system | Material        |
| 3/8 24 UNF    | TRW            | Aluminium       |