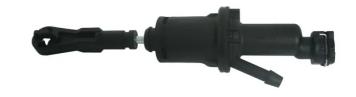

## **BRAKE MASTER CYLINDER** C 61 023

The C 61 023 brake master cylinder is synonymous with reliability

Brembo's hydraulic range not only contains braking system components, but also clutch components, including clutch pipes and cylinders, as well as the brake master cylinder. All Brembo brake master cylinders are subjected to rigid operating, tightness (hydraulic and pneumatic) and durability tests.

## **Technical specifications**

EAN code **8432509660515** 

Axle

Diameter

15,87 mm

Material

Plastic

**COMPATIBLE VEHICLES** 