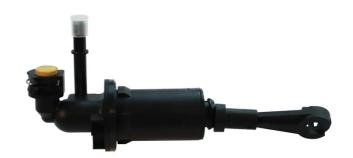

## BRAKE MASTER CYLINDER C 61 053

## The C 61 053 brake master cylinder is synonymous with reliability

Brembo's hydraulic range not only contains braking system components, but also clutch components, including clutch pipes and cylinders, as well as the brake master cylinder. All Brembo brake master cylinders are subjected to rigid operating, tightness (hydraulic and pneumatic) and durability tests.