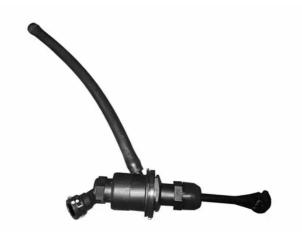

## BRAKE MASTER CYLINDER C 68 017

## The C 68 017 brake master cylinder is synonymous with reliability

Brembo's hydraulic range not only contains braking system components, but also clutch components, including clutch pipes and cylinders, as well as the brake master cylinder. All Brembo brake master cylinders are subjected to rigid operating, tightness (hydraulic and pneumatic) and durability tests.

## **Technical specifications**

EAN code **8432509654262** 

Axle

Diameter

15,87 mm

Material

Plastic

**COMPATIBLE VEHICLES** 