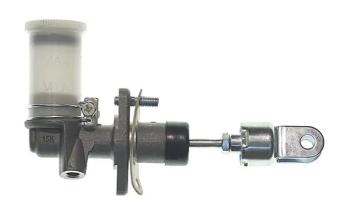

## BRAKE MASTER CYLINDER C 79 002

## The C 79 002 brake master cylinder is synonymous with reliability

Brembo's hydraulic range not only contains braking system components, but also clutch components, including clutch pipes and cylinders, as well as the brake master cylinder. All Brembo brake master cylinders are subjected to rigid operating, tightness (hydraulic and pneumatic) and durability tests.