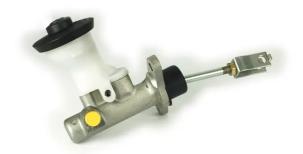

## **BRAKE MASTER CYLINDER** C 83 021

## The C 83 021 brake master cylinder is synonymous with reliability

Brembo's hydraulic range not only contains braking system components, but also clutch components, including clutch pipes and cylinders, as well as the brake master cylinder. All Brembo brake master cylinders are subjected to rigid operating, tightness (hydraulic and pneumatic) and durability tests.