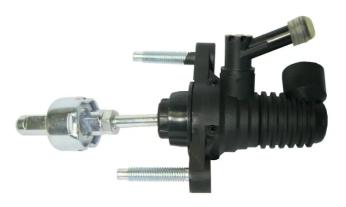

## BRAKE MASTER CYLINDER C 83 026

The C 83 026 brake master cylinder is synonymous with reliability

Brembo's hydraulic range not only contains braking system components, but also clutch components, including clutch pipes and cylinders, as well as the brake master cylinder. All Brembo brake master cylinders are subjected to rigid operating, tightness (hydraulic and pneumatic) and durability tests.