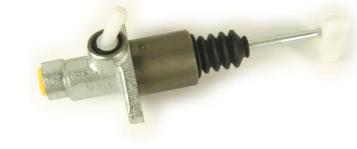

## BRAKE MASTER CYLINDER C 85 010

## The C 85 010 brake master cylinder is synonymous with reliability

Brembo's hydraulic range not only contains braking system components, but also clutch components, including clutch pipes and cylinders, as well as the brake master cylinder. All Brembo brake master cylinders are subjected to rigid operating, tightness (hydraulic and pneumatic) and durability tests.