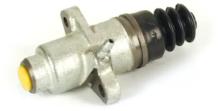

## CLUTCH CYLINDER E 23 002

The E 23 002 clutch cylinder is synonymous with reliability

Brembo's range of clutch cylinders consists not only of external clutch cylinders but also concentric clutch slave cylinders. The concentric clutch slave cylinder combines the functions of the thrust bearing and of the clutch cylinder in a single part. The clutch is therefore operated directly by the concentric actuator which performs the functions of the clutch cylinder and of the thrust bearing.