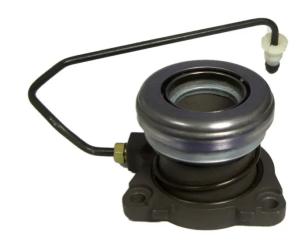

## The E 23 027 central clutch release device is synonymous with reliability

Brembo's range of clutch cylinders consists not only of external clutch cylinders but also concentric clutch slave cylinders. The concentric clutch slave cylinder combines the functions of the thrust bearing and of the clutch cylinder in a single part. The clutch is therefore operated directly by the concentric actuator which performs the functions of the clutch cylinder and of the thrust bearing.