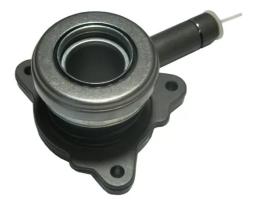

## CENTRAL CLUTCH RELEASE DEVICE E 24 033

The E 24 033 central clutch release device is synonymous with reliability

Brembo's range of clutch cylinders consists not only of external clutch cylinders but also concentric clutch slave cylinders. The concentric clutch slave cylinder combines the functions of the thrust bearing and of the clutch cylinder in a single part. The clutch is therefore operated directly by the concentric actuator which performs the functions of the clutch cylinder and of the thrust bearing.