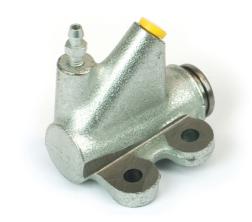

## CLUTCH CYLINDER E 28 006

## The E 28 006 clutch cylinder is synonymous with reliability

Brembo's range of clutch cylinders consists not only of external clutch cylinders but also concentric clutch slave cylinders. The concentric clutch slave cylinder combines the functions of the thrust bearing and of the clutch cylinder in a single part. The clutch is therefore operated directly by the concentric actuator which performs the functions of the clutch cylinder and of the thrust bearing.

## **Technical specifications**

EAN code Diameter 8432509634462 Axle 19,05 mm

Threading Material 10 x 1 Cast Iron

**COMPATIBLE VEHICLES** 