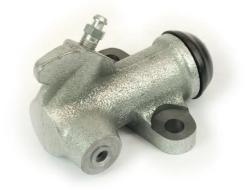

## CLUTCH CYLINDER E 52 008

The E 52 008 clutch cylinder is synonymous with reliability

Brembo's range of clutch cylinders consists not only of external clutch cylinders but also concentric clutch slave cylinders. The concentric clutch slave cylinder combines the functions of the thrust bearing and of the clutch cylinder in a single part. The clutch is therefore operated directly by the concentric actuator which performs the functions of the clutch cylinder and of the thrust bearing.