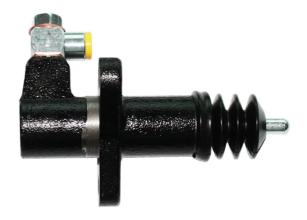

## CLUTCH CYLINDER E 54 014

The E 54 014 clutch cylinder is synonymous with reliability

Brembo's range of clutch cylinders consists not only of external clutch cylinders but also concentric clutch slave cylinders. The concentric clutch slave cylinder combines the functions of the thrust bearing and of the clutch cylinder in a single part. The clutch is therefore operated directly by the concentric actuator which performs the functions of the clutch cylinder and of the thrust bearing.

## **Technical specifications**

| EAN code<br><b>8432509664100</b> | Axle                  | Diameter<br><b>20,6</b> mm |
|----------------------------------|-----------------------|----------------------------|
| Threading<br><b>10 X 1</b>       | Material<br>Cast Iron |                            |