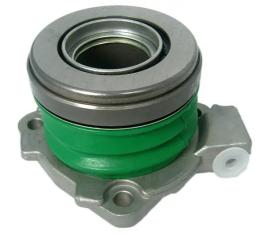

## CENTRAL CLUTCH RELEASE DEVICE E 59 004

The E 59 004 central clutch release device is synonymous with reliability

Brembo's range of clutch cylinders consists not only of external clutch cylinders but also concentric clutch slave cylinders. The concentric clutch slave cylinder combines the functions of the thrust bearing and of the clutch cylinder in a single part. The clutch is therefore operated directly by the concentric actuator which performs the functions of the clutch cylinder and of the thrust bearing.