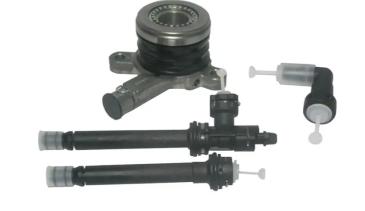

## **CENTRAL CLUTCH RELEASE DEVICE E 59 023**

## The E 59 023 central clutch release device is synonymous with reliability

Brembo's range of clutch cylinders consists not only of external clutch cylinders but also concentric clutch slave cylinders. The concentric clutch slave cylinder combines the functions of the thrust bearing and of the clutch cylinder in a single part. The clutch is therefore operated directly by the concentric actuator which performs the functions of the clutch cylinder and of the thrust bearing.

- ✓ OE-equivalent
- Brembo quality
- ✓ ECE-R90 certificate
- Safety
- Comfort
- ✓ With accessories