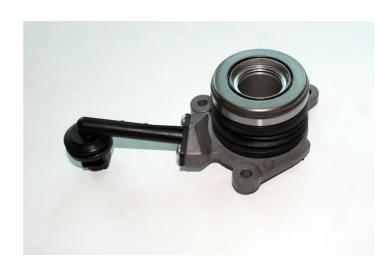

## **CENTRAL CLUTCH RELEASE DEVICE E 61 025**

## The E 61 025 central clutch release device is synonymous with reliability

Brembo's range of clutch cylinders consists not only of external clutch cylinders but also concentric clutch slave cylinders. The concentric clutch slave cylinder combines the functions of the thrust bearing and of the clutch cylinder in a single part. The clutch is therefore operated directly by the concentric actuator which performs the functions of the clutch cylinder and of the thrust bearing.