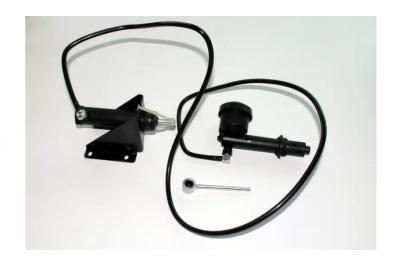

## CLUTCH CYLINDER E A6 015

## The E A6 015 clutch cylinder is synonymous with reliability

Brembo's range of clutch cylinders consists not only of external clutch cylinders but also concentric clutch slave cylinders. The concentric clutch slave cylinder combines the functions of the thrust bearing and of the clutch cylinder in a single part. The clutch is therefore operated directly by the concentric actuator which performs the functions of the clutch cylinder and of the thrust bearing.